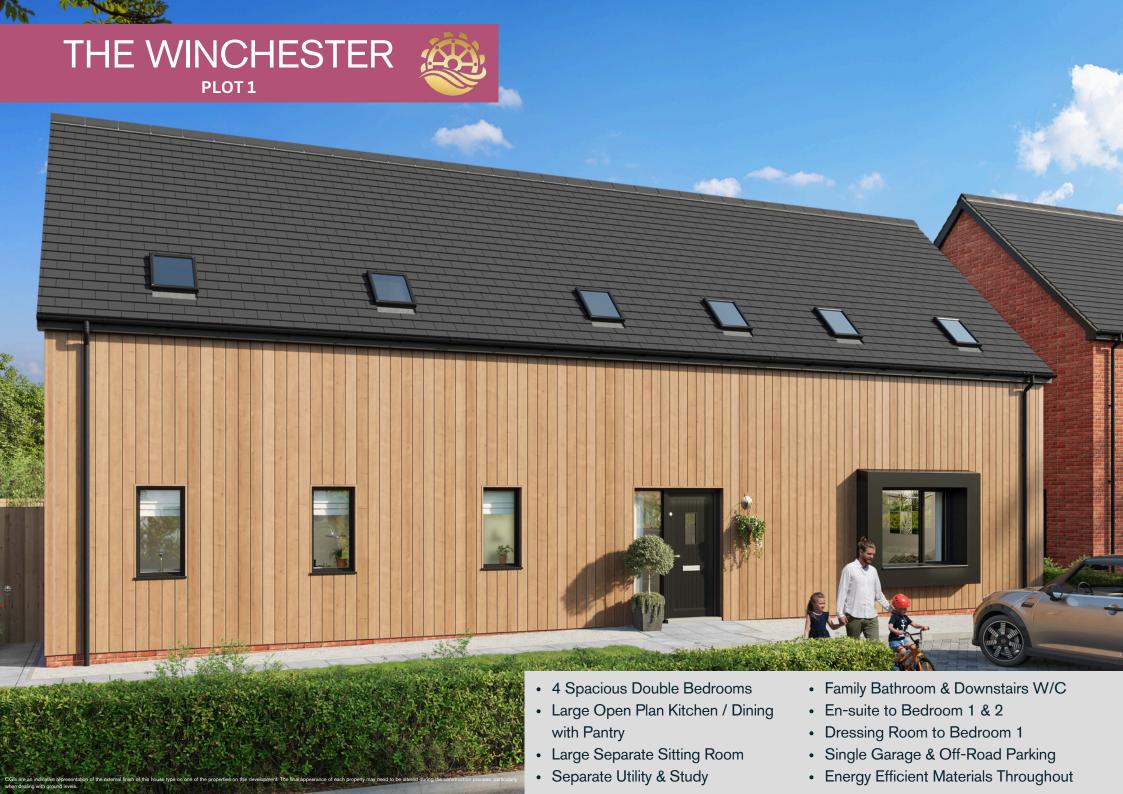

## THE WINCHESTER

**FLOOR PLAN** 

## **GROUND FLOOR**



| ROOM             | IMPERIAL / "    | METRIC / mm   |
|------------------|-----------------|---------------|
| Sitting Room     | 16' 9" x 19' 9" | 5097 x 6010mm |
| Kitchen / Dining | 21' 5" x 13' 9" | 6519 x 4187mm |
| Study            | 12' 6" x 9' 7"  | 3817 x 2924mm |
| Utility          | 11' 11" x 5' 8" | 3618 x 1735mm |
| Pantry           | 4' 7" x 5' 8"   | 1401 x 1734mm |

## FIRST FLOOR



TOTAL FLOOR AREA 2015ft<sup>2</sup> / 187.2m<sup>2</sup>

| ROOM       | IMPERIAL / "     | METRIC / mm   |
|------------|------------------|---------------|
| Bedroom 1  | 16' 9" x 10' 11" | 5097 x 3324mm |
|            |                  |               |
| Bedroom 2  | 10' 1" x 13' 11" | 3079 x 4242mm |
| Bedroom 3  | 13' 0" x 9