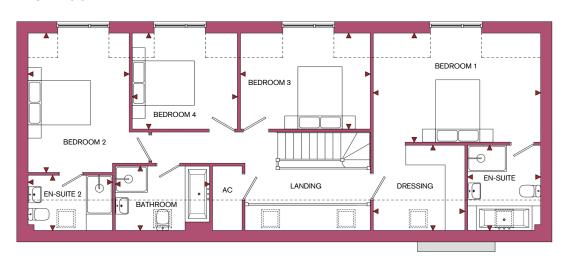

## THE WINCHESTER

**FLOOR PLAN** 

## FIRST FLOOR

TOTAL FLOOR AREA 2015ft<sup>2</sup> / 187.2m<sup>2</sup>

| ROOM       | IMPERIAL / "     | METRIC / mm   |
|------------|------------------|---------------|
| Bedroom 1  | 16' 9" x 10' 11" | 5097 x 3324mm |
|            |                  |               |
| Bedroom 2  | 10' 1" x 13' 11" | 3079 x 4242mm |
| Bedroom 3  | 13' 0" x 9' 7"   | 3960 x 2924mm |
| Bedroom 4  | 10' 7" x 9' 7"   | 3210 x 2924mm |
| Bathroom   | 9' 5" x 6' 5"    | 2875 x 1960mm |
| En-Suite   | 7' 4" x 8' 6"    | 2221 x 2598mm |
| Dressing   | 9' 2" x 8' 6"    | 2788 x 2597mm |
| En-Suite 2 | 8' 5" x 5' 6"    | 2567 x 1680mm |
|            |                  |               |