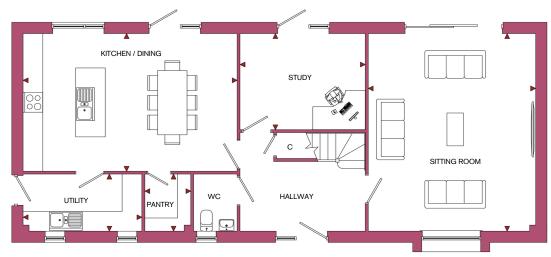

## THE WINCHESTER

**FLOOR PLAN** 

## **GROUND FLOOR**

| ROOM             | IMPERIAL / "    | METRIC / mm   |
|------------------|-----------------|---------------|
| Sitting Room     | 16' 9" x 19' 9" | 5097 x 6010mm |
| Kitchen / Dining | 21' 5" x 13' 9" | 6519 x 4187mm |
| Study            | 12' 6" x 9' 7"  | 3817 x 2924mm |
| Utility          | 11' 11" x 5' 8" | 3618 x 1735mm |
| Pantry           | 4' 7" x 5' 8"   | 1401 x 1734mm |