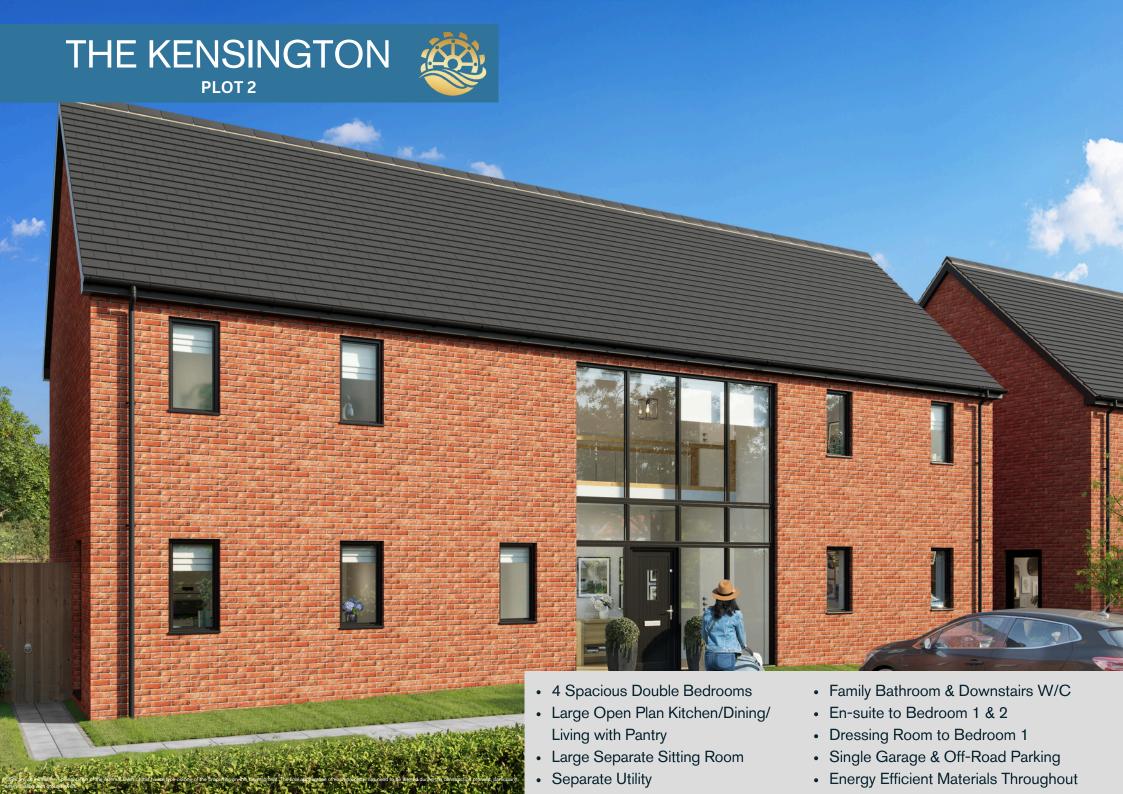

## THE KENSINGTON

**FLOOR PLAN** 

## **GROUND FLOOR**



| IMPERIAL / "     | METRIC / mm                                                             |
|------------------|-------------------------------------------------------------------------|
| 16' 9" x 19' 9"  | 5097 x 6010mm                                                           |
| 20' 11" x 13' 9" | 6377 x 4187mm                                                           |
| 13' 3" x 9' 7"   | 4048 x 2924mm                                                           |
| 11' 5" x 5' 8"   | 3475 x 1735mm                                                           |
| 4' 7" x 5' 8"    | 1401 x 1735mm                                                           |
|                  | 16' 9" x 19' 9"<br>20' 11" x 13' 9"<br>13' 3" x 9'