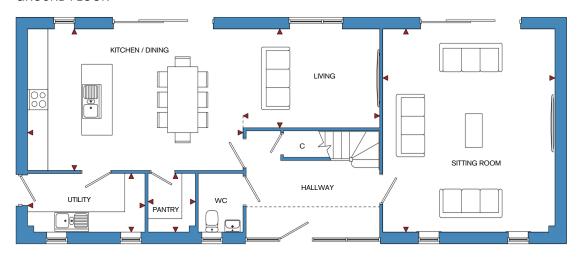

## **GROUND FLOOR**

| IMPERIAL / "     | METRIC / mm                                                             |
|------------------|-------------------------------------------------------------------------|
| 16' 9" x 19' 9"  | 5097 x 6010mm                                                           |
| 20' 11" x 13' 9" | 6377 x 4187mm                                                           |
| 13' 3" x 9' 7"   | 4048 x 2924mm                                                           |
| 11' 5" x 5' 8"   | 3475 x 1735mm                                                           |
| 4' 7" x 5' 8"    | 1401 x 1735mm                                                           |
|                  | 16' 9" x 19' 9"<br>20' 11" x 13' 9"<br>13' 3" x 9' 7"<br>11' 5" x 5' 8" |

TOTAL FLOOR AREA 2015ft<sup>2</sup> / 187.2m<sup>2</sup>