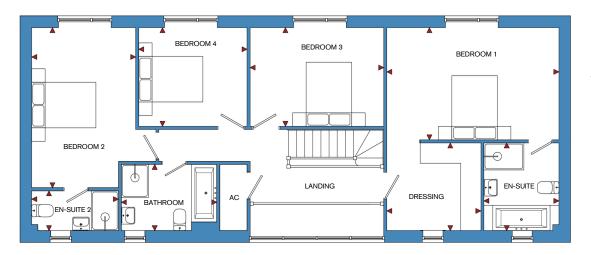

## FIRST FLOOR

| ROOM       | IMPERIAL / "     | METRIC / mm   |
|------------|------------------|---------------|
| Bedroom 1  | 16' 9" x 10' 11" | 5097 x 3325mm |
| Bedroom 2  | 10' 1" x 15' 7"  | 3079 x 4742mm |
| Bedroom 3  | 13' 0" x 9' 7"   | 3960 x 2924mm |
| Bedroom 4  | 10' 7" x 9' 7"   | 3210 x 2924mm |
| Bathroom   | 9' 3" x 6' 5"    | 2825 x 1960mm |
| En-Suite   | 7' 4" x 8' 6"    | 2221 x 2597mm |
| Dressing   | 9' 2" x 8' 6"    | 2788 x 2597mm |
| En-Suite 2 | 8' 5" x 3' 11"   | 2568 x 1180mm |