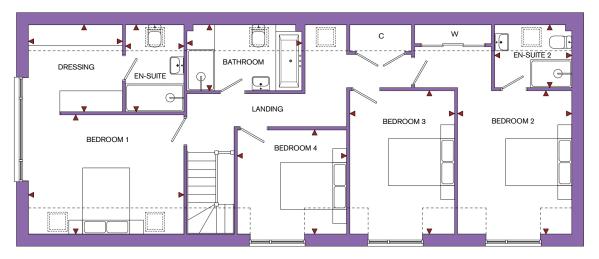

## FIRST FLOOR

| ROOM       | IMPERIAL / "    | METRIC / mm   |
|------------|-----------------|---------------|
| Bedroom 1  | 14' 8" x 11' 3" | 4468 x 3422mm |
| Bedroom 2  | 10' 9" x 13' 6" | 3279 x 4117mm |
| Bedroom 3  | 9' 11" x 13' 6" | 3010 x 4117mm |
| Bedroom 4  | 10' 4" x 9' 10" | 3147 x 2992mm |
| Bathroom   | 10' 10" x 6' 3" | 3302 x 1893mm |
| En-Suite   | 5' 6" x 8' 3"   | 1680 x 2500mm |
| Dressing   | 8' 10" x 8' 3"  | 2699 x 2500mm |
| En-Suite 2 | 7' 3" x 5' 11"  | 2218 x 1805mm |