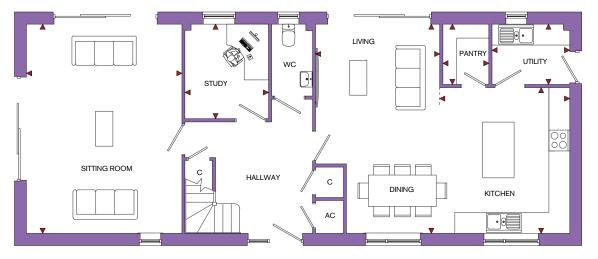

## GROUND FLOOR

| ROOM            | IMPERIAL / "    | METRIC / mm   |
|-----------------|-----------------|---------------|
| Sitting Room    | 14' 8" x 19' 9" | 4468 x 6010mm |
| Living / Dining | 11' 9" x 19' 9" | 3568 x 6010mm |
| Kitchen         | 2' 3" x 13' 9"  | 3735 x 4188mm |
| Study           | 7' 11" x 8' 11" | 2401 x 2718mm |
| Utility         | 7' 4" x 5' 8"   | 2234 x 1734mm |
| Pantry          | 4' 4" x 5' 8"   | 1325 x 1735mm |