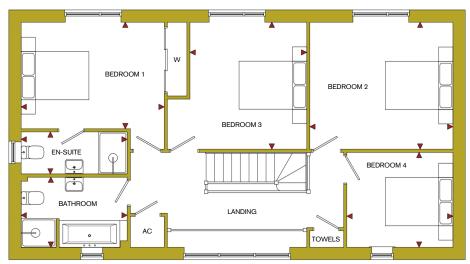

## THE WINDSOR

**FLOOR PLAN** 

## FIRST FLOOR

TOTAL FLOOR AREA 1640ft<sup>2</sup> / 152.4m<sup>2</sup>

| ROOM     |   | IMPERIAL / "    | METRIC / mm   |
|----------|---|-----------------|---------------|
| Bedroom  | 1 | 13' 2" x 9' 10" | 4012 x 2986mm |
| Bedroom  | 2 | 13' 2" x 11' 8" | 4012 x 3562mm |
| Bedroom  | 3 | 10' 9" x 11' 8" | 3272 x 3562mm |
| Bedroom  | 4 | 9' 9" x 8' 9"   | 2974 x 2660mm |
| Bathroom |   | 9' 9" x 6' 6"   | 2974 x 1968mm |
| En-Suite |   | 9' 9" x 3' 11"  | 2974 x 1180mm |