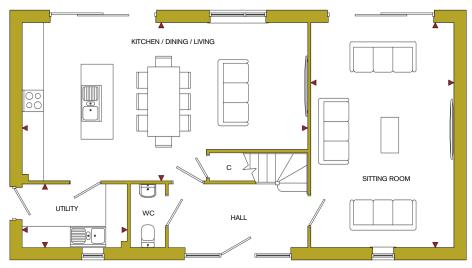

## THE WINDSOR

**FLOOR PLAN** 

## **GROUND FLOOR**

| ROOM                  | IMPERIAL / "    | METRIC / mm   |
|-----------------------|-----------------|---------------|
| Sitting Room          | 13' 2" x 20' 9" | 4012 x 6310mm |
| Kitchen/Dining/Living | 26' 4" x 14' 7" | 8010 x 4437mm |
| Utility               | 9' 8" x 5' 10"  | 2949 x 1785mm |