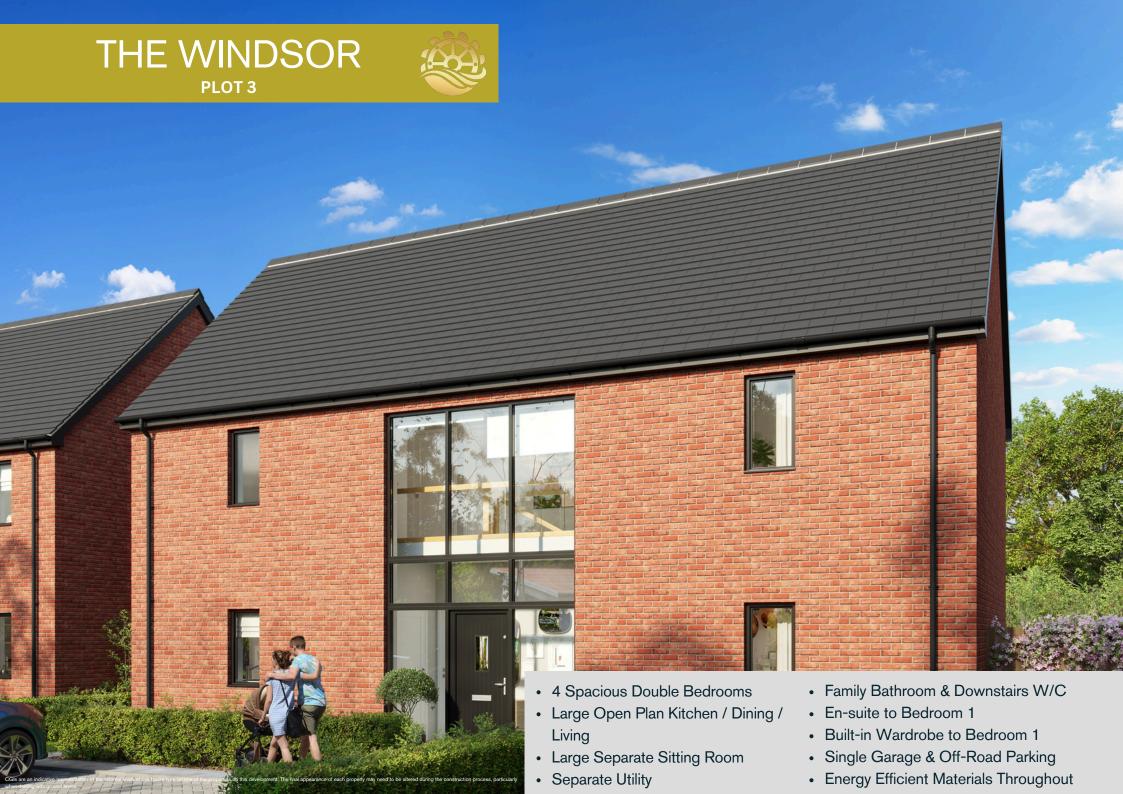

## THE WINDSOR

**FLOOR PLAN** 

## **GROUND FLOOR**



| ROOM                  | IMPERIAL / "    | METRIC / mm   |
|-----------------------|-----------------|---------------|
| Sitting Room          | 13' 2" x 20' 9" | 4012 x 6310mm |
| Kitchen/Dining/Living | 26' 4" x 14' 7" | 8010 x 4437mm |
| Utility               | 9' 8" x 5' 10"  | 2949 x 1785mm |

## FIRST FLOOR



TOTAL FLOOR AREA 1640ft<sup>2</sup> / 152.4m<sup>2</sup>

| ROOM     |   | IMPERIAL / "    | METRIC / mm   |
|----------|---|-----------------|---------------|
| Bedroom  | 1 | 13' 2" x 9' 10" | 4012 x 2986mm |
| Bedroom  | 2 | 13' 2" x 11' 8" | 4012 x 3562mm |
| Bedroom  | 3 | 10' 9" x 11' 8" | 3272 x 3562mm |
| Bedroom  | 4 | 9' 9" x 8' 9"   | 2974 x 2660mm |
| Bathroom |   | 9' 9" x 6' 6"   | 2974 x 1968mm |
| En-S